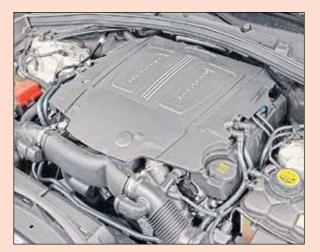

gas-powered engines; my 3.0L V6 was petrol powered. The supercharged six is rated at

(@4,500 rpm) in S trim. The torque output remains the same, but horsepower is a slightly more modest 340 in other F-Pace models.

2017 Jaguar F-Pace S Base MSRP: 57,700 · As Tested: \$72,58

The Jaguar six is a robust mill. The company's 0-60 estimate is 5.1 seconds, which is fast by any standard, let alone in a crossover that tips the scales just north of two tons. Power is ladled out evenly through the eight-speed automatic transmission, with no perceivable lag points. The exhaust note is aggressive. The engine's ups and downs are punctuated by pops and burbles, and the motor is in the forefront, rather than the background of