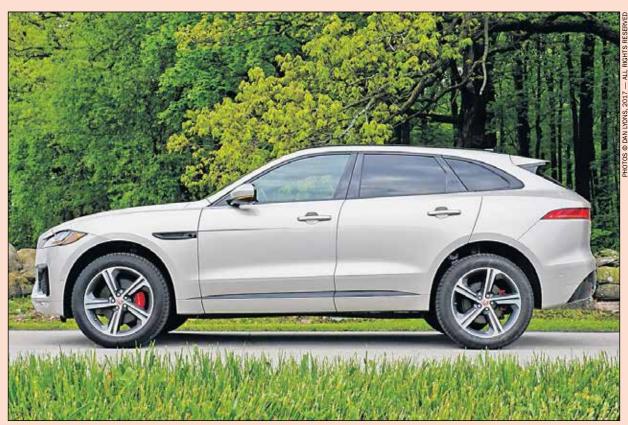

## Fashionably Late 2017 Jaguar F-Pace

DAN LYONS | text and photos Special to the Times Union

iven the popularity of crossovers, the biggest surprise about the F-Pace is that it took Jaguar this long to build it.

The compact luxury crossover joins an established field that includes the Porsche Macan, BMW 3 and the

Mercedes-Benz GLC-class, among others. F-Pace is offered in five trim levels: Base, Premium, Prestige, R-Sport and S. My range-topping S tester had nine options/packages and an as-delivered price of \$72,585. Buyers choose from diesel- or

**THE 2017 F-PACE S** is Jaguar's new contribution to the luxury crossover segment that includes the Porsche Macan, BMW 3 and Mercedes-Benz GLC-class. The F-Pace is available with either a diesel- or gas-powered engine.